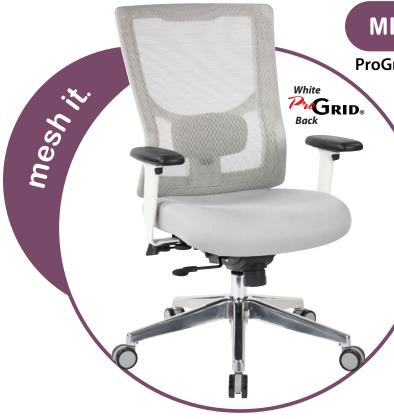

## **ProGrid® High Back Managers Chair**

- Breathable White ProGrid® Mesh Back with Adjustable Lumbar Support
  - Padded Fabric Seat Available in Gray (-2)
  - One-touch Pneumatic Seat Height Adjustment
  - Ratchet Back with Height Adjustment
  - Deluxe 2-to-1 Synchro Tilt Control with Seat slider and Adjustable Tilt Tension
  - 2-Way Adjustable PU Padded Arms
- Heavy Duty Angled Aluminum Base with Oversized Carpet Casters

**Seat Size:** 20.5"W x 20.25"D x 3.5"T

**Back Size:** 20.5"W x 22.5"H

Max. Overall Size: 25.75"W x 28"D x 46.5"H

**Arms to Floor Min: 25.5**"

Seat Range: 19"-22.5"

Seat Travel: 3.5"

Weight: 59 lbs.

Weight Capacity: 250 lbs.