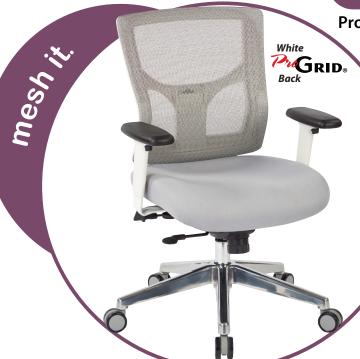

## **ProGrid® Mid Back Managers Chair**

- Breathable White ProGrid® Mesh Back with Adjustable Lumbar Support
  - Padded Fabric Seat Available in Gray (-2)
  - One-touch Pneumatic Seat Height Adjustment
  - Ratchet Back with Height Adjustment
  - Deluxe 2-to-1 Synchro Tilt Control with Seat slider and Adjustable Tilt Tension
  - 2-Way Adjustable PU Padded Arms
- Heavy Duty Angled Aluminum Base with Oversized Carpet Casters

**Seat Size:** 20.5"W x 20.25"D x 3.5"T

**Back Size:** 19.5"W x 19.75"H

Max. Overall Size: 25.75"W x 24.75"D x 41"H

**Arms to Floor Min: 25.5**"

Seat Range: 19"-22.5"

Seat Travel: 3.5"

Weight: 54 lbs.

Weight Capacity: 250 lbs.