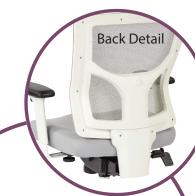

## **ProGrid® Mid Back Managers Chair**

- Breathable White ProGrid® Mesh Back with Adjustable Lumbar Support
  - Padded Fabric Seat Available in Gray (-2)
  - One-touch Pneumatic Seat Height Adjustment
  - Ratchet Back with Height Adjustment
  - Deluxe 2-to-1 Synchro Tilt Control with Seat slider and Adjustable Tilt Tension
  - 2-Way Adjustable PU Padded Arms
- Heavy Duty Angled Aluminum Base with Oversized Carpet Casters