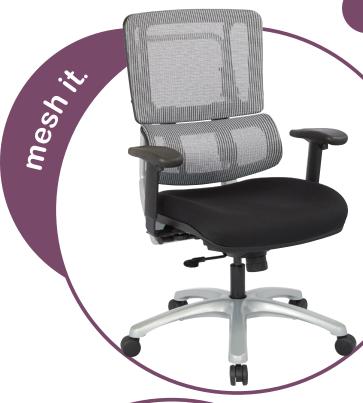

## mesh it. High Back Chair

- Breathable Silver Vertical Mesh Back with Selfadjusting Lumbar Support
  - Height Adjustable Back with Dual Steel Frame Post
    - One Touch Pneumatic Seat Height Adjustment
    - Seat Slider
    - 2-to-1 Synchro Tilt Control with 3-position Lock
    - Height and Width Adjustable Padded Arms
    - Coal FreeFlex® (-30) Fabric Seat
  - Heavy Duty Silver Finish Base with Dual Wheel Carpet Casters

**Seat Size:** 20.25"W x 17.25"D x 2"T

**Back Size:** 20"W x 29.25"H

**Max. Overall Size:** 25.75"W x 25.75"D x 44"-47"H

**Arms to Floor Min: 25.75**"

Seat Range: 19"-22"

Seat Travel: 3"

Weight: 65 lbs.

Weight Capacity: 300 lbs.