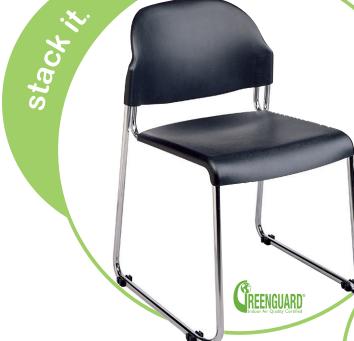

#### **Sled Base Stack Chair**

- Chrome Finished Steel Frame
- Stackable up to 4-6 High
- GREENGUARD Indoor Air Quality Certified®
- Optional Stacking Dolly Available (DOL865)

**Seat Size:** 18"W x 18.5"D

**Back Size:** 21.25"W x 12.5"H

Max. Overall Size: 21.5"W x 23"D x 31"H

Seat Height: 17.75"

Weight: 13.25 lbs.

Weight Capacity: 250 lbs.

**Cube:** 5.8 **Weight:** 16 lbs.

(Dolly Only)