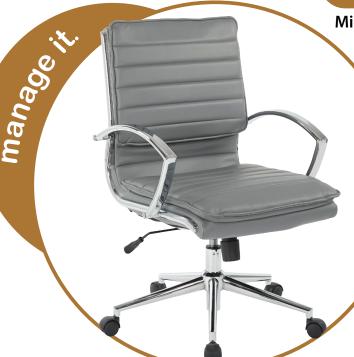

## Mid Back Executive Faux Leather Chair

- Thick Contoured Faux Leather Seat and Back with Built-in Lumbar Support
  - One Touch Pneumatic Seat Height Adjustment
  - Locking Tilt Control with Adjustable Tilt Tension
  - Available in Black (-U6), or Charcoal Gray (-U42)
  - Chrome Finished Loop Arms with Matching Sleeves
- Heavy Duty Chrome Finished Base with Dual Wheel Carpet Casters

-U6 Black Faux Leather -U42 Charcoal Gray Faux Leather

**Seat Size:** 20.5"W x 19.25"D x 3.5"T **Back Size:** 20.5"W x 19.75"H x 3.5"T

**Max. Overall Size:** 25.25"W x 27"D x 37.25"-41"H

Arms to Floor Min: 25"
Seat Range: 19"-22.75"