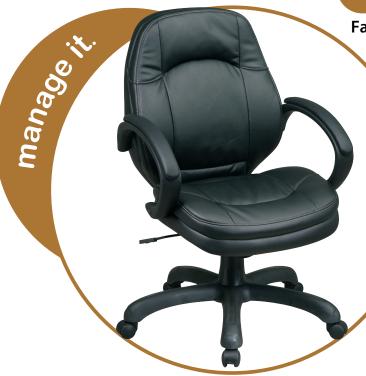

## spec it.

**Faux Leather Managers Chair** 

- Thick Padded Contour Seat and Back with Built-in Lumbar Support
  - One Touch Pneumatic Seat Height Adjustment
  - Locking Tilt Control with Adjustable Tilt Tension
  - Padded Armrests
  - Faux Leather: Black (-BLK)
- Heavy Duty Nylon Base with Dual Wheel Carpet Casters

**Seat Size:** 20"W x 18"D x 4"T

**Back Size:** 19.5"W x 21"H x 4"T

Max. Overall Size: 26"W x 26"D x 40.5"-43.5"H

Arms to Floor Min: 26.5"

**Seat Range:** 18.75"-21.75"

Seat Travel: 3"

Weight: 43 lbs.

Weight Capacity: 250 lbs.