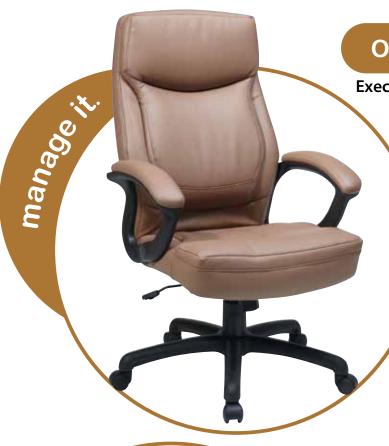

## OFD-6583-EC10

**Executive High Back Eco Leather Chair** 

- Thick Padded Contour Seat and Back with Built-in Lumbar Support
  - One Touch Pneumatic Seat Height Adjustment
    - Locking Tilt Control with Adjustable Tilt Tension
  - Padded Nylon Loop Arms
  - Eco Leather: Latte (-EC10)
- Heavy Duty Nylon Base with Dual Wheel Carpet Casters

**Seat Size:** 20.75"W x 20.5"D x 3.5"T

**Back Size:** 20"W x 26.75"H x 3.5"T

Max. Overall Size: 26.25"W x 28"D x 43.5"-46.5"H

Arms to Floor Min: 27.25"

Seat Range: 18.25"-21.25"

Seat Travel: 3"

Weight: 42 lbs.