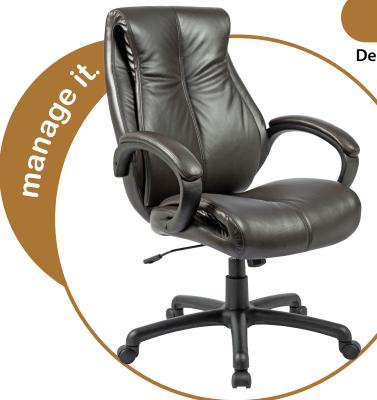

## **Deluxe High Back Bonded Leather Chair**

- Thick Padded Leather Seat and Back with Built-in Lumbar Support
  - One Touch Pneumatic Seat Height Adjustment
    - Locking Tilt Control with Adjustable Tilt Tension
    - Padded "C" Arms
    - Deluxe Coated Glove Soft Esspresso Leather
  - Heavy Duty Nylon Base with Dual Wheel Carpet Casters

**Seat Size:** 20.5"W x 20"D x 4.75"T

**Back Size:** 20"W x 26.75"H x 3.5"T

Max. Overall Size: 25.5"W x 29"D x 44.5"-47.25"H

Arms to Floor Min: 26.5"

Seat Range: 18.5"-21.25"

Seat Travel: 2.75"

Weight: 47 lbs.