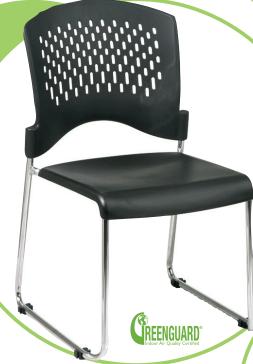

## spec it.

**Sled Base Stack Chair** 

- Chrome Finished Steel Frame
- Stackable up to 4-6 High
- GREENGUARD Indoor Air Quality Certified®
- Optional Stacking Dolly Available (DOL865)

**Seat Size:** 18.25"W x 18.5"D

**Back Size:** 18.25"W x 14"H

Max. Overall Size: 19"W x 23"D x 34"H

Seat Height: 17.75"

Weight: 13.5 lbs.

Weight Capacity: 250 lbs.

**Cube:** 5.8 **Weight:** 16 lbs.

(Dolly Only)