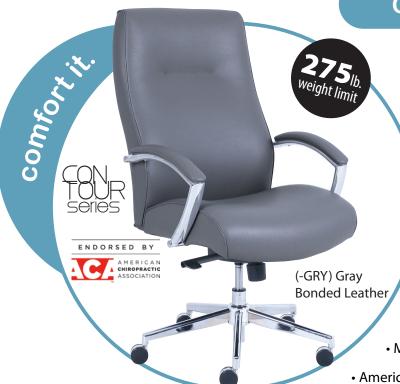

## CONTOUR Series Executive Chair

- Upholstered in commercial grade bonded leather available in Black (-BLK) or Gray (-GRY)
  - Dormeo Octaspring Technology offers 8X more breath-ability than traditional memory foam and conforms to your body pressure with adaptive body zone comfort
    - Low profile knee tilt with four locking positions
  - Metal loop arms with matching bonded leather padding
- Five-star metal base with casters for easy mobility
- Meets or exceeds BIFMA standards
- American Chiropractic Association endorsed office seating

**Cube: 8.70** 

Carton Weight: 109 lbs.

Carton Dimensions: 34" x 17" x 26"

**Seat Size:** 22.5"W x 20"D x 5"T

Back Size: 21.5"W x 27"H

Max. Overall Size: 27"W x 27"D x 44"-47.5"H

Arms to Floor Minimum: 27.5"

Seat Height Range: 19.5"-23"

Seat Travel: 3.5"

Weight Capacity: 275 lbs.

**Active Cooling** 

Comfort