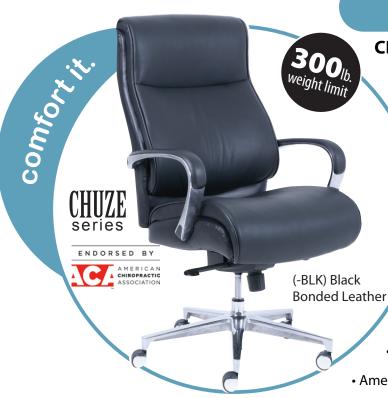

## CHUZE Series La-Z-Boy® Executive Chair

- Upholstered in commercial grade bonded leather available in Black (-BLK) or Gray (-GRY)
  - Premium ComfortCore® Plus with Memory Foam seat construction
    - Knee tilt seat plate with four locking positions
  - Aluminum loop arms with black PU padding
- Five-star aluminum base with casters for easy mobility
- Meets or exceeds BIFMA standards
- American Chiropractic Association endorsed office seating

Seat Size: 22"W x 20"D x 6"T

**Back Size:** 20"W x 26"H

Max. Overall Size: 28"W x 27"D x 44"-47"H

Arms to Floor Minimum: 26.5"
Seat Height Range: 21.5"-26.5"

Seat Travel: 3"

Weight Capacity: 300 lbs.

PROFESSIONAL