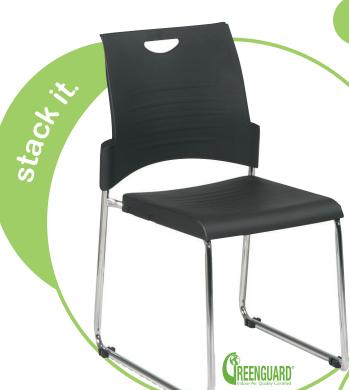

### **Sled Base Stack Chair**

- Black Plastic Seat and Back
  - Chrome Finished Steel Frame
  - Stackable up to 4-6 High
  - GREENGUARD Indoor Air Quality Certified®
  - Optional Stacking Dolly Available (DOL8302)

**Back Size:** 16.25"W x 13.5"H

Max. Overall Size: 19"W x 19.5"D x 31.5"H

Seat Height: 17.5"

Weight: 10.75 lbs.

Weight Capacity: 250 lbs.

**Cube:** 4.7 **Weight:** 16 lbs.

(Dolly Only)

Max. Overall Size: 32W x 23D x 13.25H