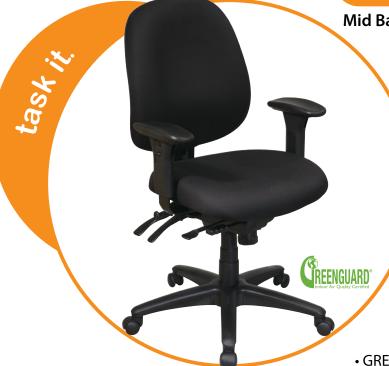

## spec it.

Mid Back Ergonomic Task Chair

- Contour Molded Seat and Back with Built-in Lumbar Support
  - Fabric Covered Back
  - One Touch Pneumatic Seat Height Adjustment
  - Multi Function Control with Adjustable Tilt Tension, Forward Tilt and Seat Slider
  - Ratchet Back Height Adjustment
- Height and Width Adjustable Arms with PU Pads
- Heavy Duty Nylon Base with Dual Wheel Carpet Casters
- GREENGUARD Indoor Air Quality Certified®

**Seat Size:** 20"W x 20"D x 3.5"T

Back Size: 19"W x 19"H x 3.5"T

**Max. Overall Size:** 29"W x 27.25"D x 45"H

Arms to Floor Min: 25.25"

Seat Height Range: 18"-21.25"

Seat Travel: 3.25"

Weight: 57 lbs.

Weight Capacity: 250 lbs.